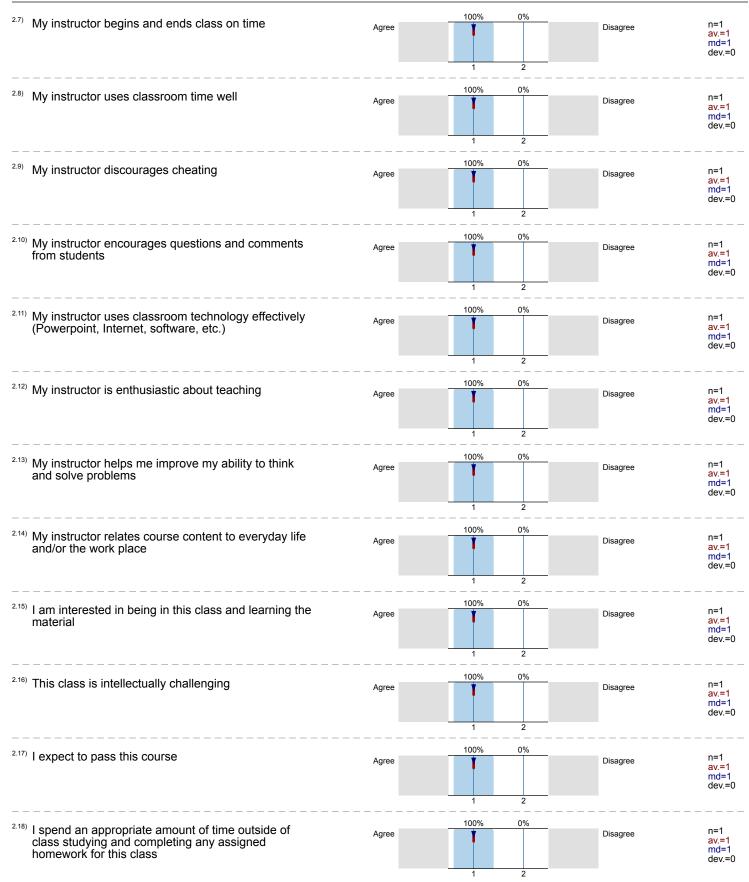

## Errin Hatter 2022 Spring - 212S INDIVID INSTRUCTION, VOICE (MUAP2282 01212S) INDIVID INSTRUCTION, VOICE (MUAP2282 01212S)

No. of responses = 1

| 3. Overall Evaluation                                                                                                                    |            |                                                                                                                                                                                                                                                                                                                                                                                                                                                                                                                                                                                                                                                                                                                                                                                                                                                                                                                                                                                                                                                                                                                                                                                                                              |            |                                |
|------------------------------------------------------------------------------------------------------------------------------------------|------------|------------------------------------------------------------------------------------------------------------------------------------------------------------------------------------------------------------------------------------------------------------------------------------------------------------------------------------------------------------------------------------------------------------------------------------------------------------------------------------------------------------------------------------------------------------------------------------------------------------------------------------------------------------------------------------------------------------------------------------------------------------------------------------------------------------------------------------------------------------------------------------------------------------------------------------------------------------------------------------------------------------------------------------------------------------------------------------------------------------------------------------------------------------------------------------------------------------------------------|------------|--------------------------------|
| <sup>3.1)</sup> To what extent did this course meet your needs and expectations?                                                         | Not at all | %         0%         0%         0%         0%         0%         0%         0%         0%         0%         0%         0%         0%         0%         0%         0%         0%         0%         0%         0%         0%         0%         0%         0%         0%         0%         0%         0%         0%         0%         0%         0%         0%         0%         0%         0%         0%         0%         0%         0%         0%         0%         0%         0%         0%         0%         0%         0%         0%         0%         0%         0%         0%         0%         0%         0%         0%         0%         0%         0%         0%         0%         0%         0%         0%         0%         0%         0%         0%         0%         0%         0%         0%         0%         0%         0%         0%         0%         0%         0%         0%         0%         0%         0%         0%         0%         0%         0%         0%         0%         0%         0%         0%         0%         0%         0%         0%         0%         0%         0%         0%         0% </td <td>Completely</td> <td>n=1<br/>av.=8<br/>md=8<br/>dev.=0</td> | Completely | n=1<br>av.=8<br>md=8<br>dev.=0 |
| <sup>3.2)</sup> What was the overall quality of this course?                                                                             | Terrible   | %         0%         0%         0%         0%         0%         0%         0%         0%         0%         0%         0%         0%         0%         0%         0%         0%         0%         0%         0%         0%         0%         0%         0%         0%         0%         0%         0%         0%         0%         0%         0%         0%         0%         0%         0%         0%         0%         0%         0%         0%         0%         0%         0%         0%         0%         0%         0%         0%         0%         0%         0%         0%         0%         0%         0%         0%         0%         0%         0%         0%         0%         0%         0%         0%         0%         0%         0%         0%         0%         0%         0%         0%         0%         0%         0%         0%         0%         0%         0%         0%         0%         0%         0%         0%         0%         0%         0%         0%         0%         0%         0%         0%         0%         0%         0%         0%         0%         0%         0%         0%         0% </td <td>Excellent</td> <td>n=1<br/>av.=8<br/>md=8<br/>dev.=0</td>  | Excellent  | n=1<br>av.=8<br>md=8<br>dev.=0 |
| 4. Lab Evaluation                                                                                                                        |            |                                                                                                                                                                                                                                                                                                                                                                                                                                                                                                                                                                                                                                                                                                                                                                                                                                                                                                                                                                                                                                                                                                                                                                                                                              |            |                                |
| <sup>4.1)</sup> My instructor remains in the lab throughout my scheduled lab class                                                       | Agree      |                                                                                                                                                                                                                                                                                                                                                                                                                                                                                                                                                                                                                                                                                                                                                                                                                                                                                                                                                                                                                                                                                                                                                                                                                              | Disagree   | n=1<br>av.=1<br>md=1<br>dev.=0 |
| <ul> <li><sup>4.2)</sup> My instructor gives me appropriate guidance to learn<br/>how to complete my lab assignment on my own</li> </ul> | Agree      |                                                                                                                                                                                                                                                                                                                                                                                                                                                                                                                                                                                                                                                                                                                                                                                                                                                                                                                                                                                                                                                                                                                                                                                                                              | Disagree   | n=1<br>av.=1<br>md=1<br>dev.=0 |
| <ul> <li><sup>4.3)</sup> My instructor provides safety information as needed<br/>and ensures compliance during lab</li> </ul>            | Agree      |                                                                                                                                                                                                                                                                                                                                                                                                                                                                                                                                                                                                                                                                                                                                                                                                                                                                                                                                                                                                                                                                                                                                                                                                                              | Disagree   | n=1<br>av.=1<br>md=1<br>dev.=0 |
| <sup>4.4)</sup> My instructor makes clear the relationship of lab exercises to lecture and text materials                                | Agree      |                                                                                                                                                                                                                                                                                                                                                                                                                                                                                                                                                                                                                                                                                                                                                                                                                                                                                                                                                                                                                                                                                                                                                                                                                              | Disagree   | n=1<br>av.=1<br>md=1<br>dev.=0 |