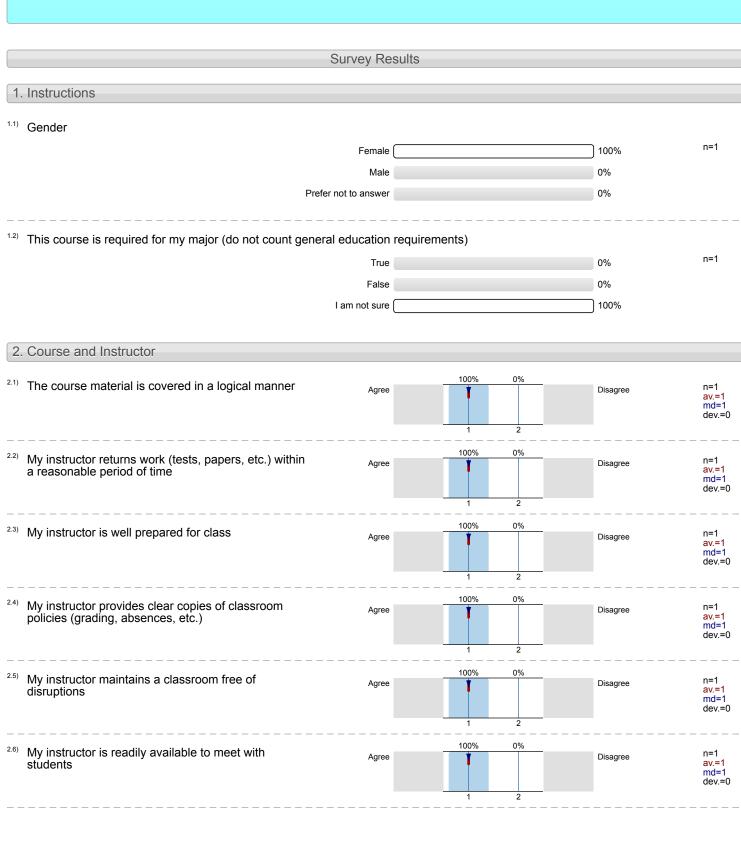

## Errin Hatter 2022 Spring - 212S INDIVID INSTRUCTION, VOICE (MUAP2282 01212S) INDIVID INSTRUCTION, VOICE (MUAP2282 01212S)

No. of responses = 1

| 3. Overall Evaluation                                                                                                                    |            |                                                                                                                                                                                                                                                                                                                                                                                                                                                                                                                                                                                                                                                                                                                                                                                                                                                                                                                                                                                                                                                                                                                                                                                                                              |            |                                |
|------------------------------------------------------------------------------------------------------------------------------------------|------------|------------------------------------------------------------------------------------------------------------------------------------------------------------------------------------------------------------------------------------------------------------------------------------------------------------------------------------------------------------------------------------------------------------------------------------------------------------------------------------------------------------------------------------------------------------------------------------------------------------------------------------------------------------------------------------------------------------------------------------------------------------------------------------------------------------------------------------------------------------------------------------------------------------------------------------------------------------------------------------------------------------------------------------------------------------------------------------------------------------------------------------------------------------------------------------------------------------------------------|------------|--------------------------------|
| <sup>3.1)</sup> To what extent did this course meet your needs and expectations?                                                         | Not at all | %         0%         0%         0%         0%         0%         0%         0%         0%         0%         0%         0%         0%         0%         0%         0%         0%         0%         0%         0%         0%         0%         0%         0%         0%         0%         0%         0%         0%         0%         0%         0%         0%         0%         0%         0%         0%         0%         0%         0%         0%         0%         0%         0%         0%         0%         0%         0%         0%         0%         0%         0%         0%         0%         0%         0%         0%         0%         0%         0%         0%         0%         0%         0%         0%         0%         0%         0%         0%         0%         0%         0%         0%         0%         0%         0%         0%         0%         0%         0%         0%         0%         0%         0%         0%         0%         0%         0%         0%         0%         0%         0%         0%         0%         0%         0%         0%         0%         0%         0%         0%         0% </td <td>Completely</td> <td>n=1<br/>av.=8<br/>md=8<br/>dev.=0</td> | Completely | n=1<br>av.=8<br>md=8<br>dev.=0 |
| <sup>3.2)</sup> What was the overall quality of this course?                                                                             | Terrible   | %         0%         0%         0%         0%         0%         0%         0%         0%         0%         0%         0%         0%         0%         0%         0%         0%         0%         0%         0%         0%         0%         0%         0%         0%         0%         0%         0%         0%         0%         0%         0%         0%         0%         0%         0%         0%         0%         0%         0%         0%         0%         0%         0%         0%         0%         0%         0%         0%         0%         0%         0%         0%         0%         0%         0%         0%         0%         0%         0%         0%         0%         0%         0%         0%         0%         0%         0%         0%         0%         0%         0%         0%         0%         0%         0%         0%         0%         0%         0%         0%         0%         0%         0%         0%         0%         0%         0%         0%         0%         0%         0%         0%         0%         0%         0%         0%         0%         0%         0%         0%         0% </td <td>Excellent</td> <td>n=1<br/>av.=8<br/>md=8<br/>dev.=0</td>  | Excellent  | n=1<br>av.=8<br>md=8<br>dev.=0 |
| 4. Lab Evaluation                                                                                                                        |            |                                                                                                                                                                                                                                                                                                                                                                                                                                                                                                                                                                                                                                                                                                                                                                                                                                                                                                                                                                                                                                                                                                                                                                                                                              |            |                                |
| <sup>4.1)</sup> My instructor remains in the lab throughout my scheduled lab class                                                       | Agree      |                                                                                                                                                                                                                                                                                                                                                                                                                                                                                                                                                                                                                                                                                                                                                                                                                                                                                                                                                                                                                                                                                                                                                                                                                              | Disagree   | n=1<br>av.=1<br>md=1<br>dev.=0 |
| <ul> <li><sup>4.2)</sup> My instructor gives me appropriate guidance to learn<br/>how to complete my lab assignment on my own</li> </ul> | Agree      |                                                                                                                                                                                                                                                                                                                                                                                                                                                                                                                                                                                                                                                                                                                                                                                                                                                                                                                                                                                                                                                                                                                                                                                                                              | Disagree   | n=1<br>av.=1<br>md=1<br>dev.=0 |
| <ul> <li><sup>4.3)</sup> My instructor provides safety information as needed<br/>and ensures compliance during lab</li> </ul>            | Agree      |                                                                                                                                                                                                                                                                                                                                                                                                                                                                                                                                                                                                                                                                                                                                                                                                                                                                                                                                                                                                                                                                                                                                                                                                                              | Disagree   | n=1<br>av.=1<br>md=1<br>dev.=0 |
| <sup>4.4)</sup> My instructor makes clear the relationship of lab exercises to lecture and text materials                                | Agree      |                                                                                                                                                                                                                                                                                                                                                                                                                                                                                                                                                                                                                                                                                                                                                                                                                                                                                                                                                                                                                                                                                                                                                                                                                              | Disagree   | n=1<br>av.=1<br>md=1<br>dev.=0 |